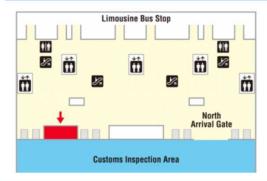

# Kansai Tourist Information Center Kansai International Airport

Kansai International Airport Terminal1 1F

Business hour; 9:00 a.m. ~ 7:00p.m.