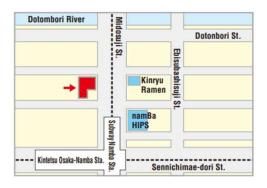

#### **Location 5**

## **OSAKA NAMBA · SHINSAIBASHI**

## Sugi Pharmacy Namba Midosuji Store

Business hour; 10:00 a.m. ~ 11:00 p.m