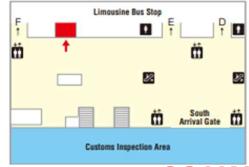

## HANATOUR JAPAN Kansai Airport Information Counter

Kansai International Airport Terminal1 1F(North)

Business hour; 9:00 a.m. ~ 6:00 p.m.