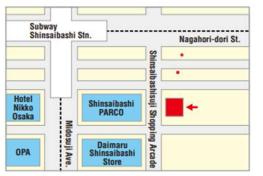

#### **Location 6**

# Sugi Pharmacy Shinsaibashi Store 3th floor

Business hour; 9:00 a.m. ~ 11:00 p.m