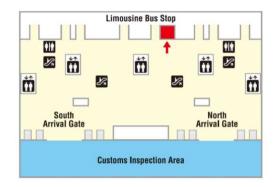

## LIMON WELCOME DESK

Kansai International Airport Terminal1 1F

Business hour; 9:00 a.m. ~ 7:00 p.m.